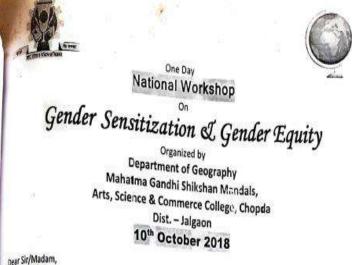

#### Dear Sir/Madam,

In accordance with the provision under section 117 (1) of Maharashtra Public Universities Act.2016, it is necessary to have inspection of the Affiliated Colleges/Recognized Institutions, at least once in every three years, to decide standards of academic and administration of the Affiliated Colleges/Recognized Institutions.