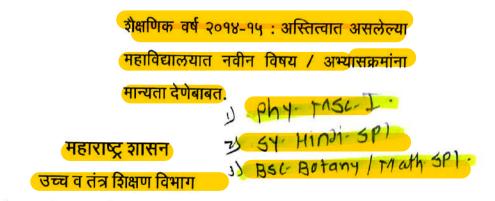

130

<u>रौक्षणिक वर्ष २०१९-२०</u>: अस्तित्वात असलेल्या महाविद्यालयांमध्ये नवीन अभ्यासक्रम/ विषयांना मान्यता देणेबाबत.

## महाराष्ट्र शासन उच्च व तंत्र शिक्षण विभाग शासन आदेश क्रमांक मान्यता २०१९/(१३१/१९)/मशि–४ मंत्रालय विस्तार भवन, मुंबई ४०००३२ दिनांक: १५ जून, २०१९.

<u>संदर्भ</u> : शासन निर्णय क्र. एनजीसी-२०१७/(२०८/१७)/मशि-४, दि. १३.०९.२०१७.

| अ.क्र.     | क्रमांक | संस्थेचे/महाविद्यालयाचे नाव                                                                                                                                                                                                                    | प्रस्तावित नवीन अभ्यासक्रम/विषय                                                                                                                                                                                                                                                                                                                                                         |
|------------|---------|------------------------------------------------------------------------------------------------------------------------------------------------------------------------------------------------------------------------------------------------|-----------------------------------------------------------------------------------------------------------------------------------------------------------------------------------------------------------------------------------------------------------------------------------------------------------------------------------------------------------------------------------------|
| ٩          | ર       | 3                                                                                                                                                                                                                                              | 8                                                                                                                                                                                                                                                                                                                                                                                       |
| 42         | 8       | महात्मा गांधी शिक्षण मंडळाचे कला, विज्ञान व                                                                                                                                                                                                    | विज्ञान- एम.एस.सी (गणित) (दुय्यम /                                                                                                                                                                                                                                                                                                                                                      |
| /          |         | वाणिज्य महाविद्यालय, चोपडा यावल रोड,<br>चोपडा ता. चोपडा जळगाव                                                                                                                                                                                  | सर्वसाधारण) प्रथम वर्ष                                                                                                                                                                                                                                                                                                                                                                  |
| <b>પ</b> ર | ч       | यशवंतराव चव्हाण शैक्षणिक प्रसारक मंडळाचे<br>दादासाहेब दिगबर शंकर पाटील कला,<br>वाणिज्य व विज्ञान महाविद्यालय एरंडोल<br>प्राचार्य, दादासाहेब दिगम्बर शंकर पाटील<br>कला, वाणिज्य व विज्ञान महाविद्यालय एरंडोल<br>पिन ४२५१०९ ता. एरंडोल जि. जळगाव | विज्ञान बी.एस्सी<br>भूगोल (दुय्यम / सर्वसाधारण) प्रथम वर्ष                                                                                                                                                                                                                                                                                                                              |
| ξo         | Ę       | श्री. काकासाहेब हिरालाल मगनलाल चौधरी<br>कला, वाणिज्य व विज्ञान महाविद्यालय<br>नंदुरबार हिरा कॅम्पस सर्वे नंबर ३८१, गजानन<br>महाराज मंदिराजवळ, नंदुरबार                                                                                         | कला- बी.ए.<br>वितीय वर्ष - (विशेष/मुख्य) इंग्रजी,<br>मराठी, हिंदी, राज्यशास्त्र, इतिहास,<br>भूगोल, मानसशास्त्र<br>विज्ञान - बी.एस्सी.<br>प्रथम वर्ष - (दुय्यम/सर्व साधारण)<br>भूगोल<br>वितीय वर्ष - (दुय्यम/सर्व साधारण)<br>इंग्रजी, मराठी<br>तृतीय वर्ष - (विशेष/मुख्य) भौतिकशास्त्र,<br>इलेक्ट्रॉनिक्स,संगणक विज्ञान,<br>रसायनशास्त्र,वनस्पतीशास्त्र, प्राणीशास्त्र,<br>सुक्ष्मजैविकी |
| ξ٩         | 6       | विशाल शिक्षण प्रसारक मंडळाचे विशाल<br>कॉलेज धुळे- नागपूर -सुरत बायपास,<br>एस.आर. पी. कॅम्पजवळ महिंदळे, ता. जि. धुळे                                                                                                                            | कला-बी.ए.<br>वितीय वर्ष - (विशेष/मुख्य) मराठी,<br>राज्यशास्त्र, भूगोल, इतिहास, हिंदी<br>विज्ञान - बी.एस्सी.<br>वित्तीय वर्ष - (दुय्यम/सर्व साधारण)<br>इंग्रजी, मराठी                                                                                                                                                                                                                    |
| ધર         | ۷       | स्वोध्दारक विद्यार्थी संस्थेचे दादासाहेब रावल<br>कॉलेज, दोंडाईचा, दादासाहेब रावल नॉलेज<br>सिटी, मांडळ रोड, दोंडाईचा ता. शिंदखेडा,<br>जि. धुळे                                                                                                  | कला - एम.ए.<br>प्रथम वर्ष - (विशेष/मुख्य) इंग्रजी,<br>भूगोल<br>विज्ञान - एम.एस्सी<br>प्रथम वर्ष - (विशेष/मुख्य)<br>संगणकविज्ञान<br>प्रथम वर्ष - (विशेष/मुख्य) भौतिकशास्त्र                                                                                                                                                                                                              |