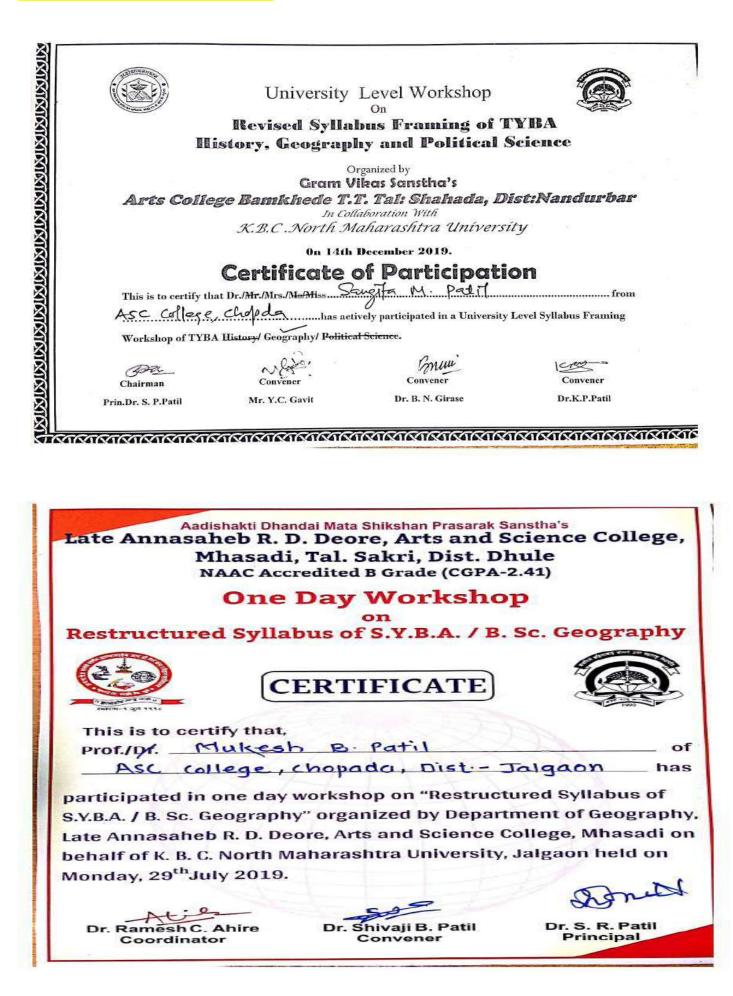

|
|            |                                                           | 3. Dr. Waghulde Rajendra Bhaskar<br>DNCVP College, Jalgaon                                                             |

(Prof. P.P. Patil)

Vice-Chancellor

#### Copy to -

- 1. Pro-Vice Chancellor, NMU, Jalgaon
- 2. Registrar, NMU, Jalgaon
- 3. Director, Board of Exams and Evaluation, NMU, Jalgaon
- 4. Finance and Accounts Officer, NMU, Jalgaon
- Section Officer, BoS Section, NMU, Jalgaon
   Section Officer, Meetings & Record Section, NMU, Jalgaon
- 7. Election Unit, NMU, Jalgaon

(O)+91-257-2258401.2258402.(8)+91.257-2258404.+91.257-2281978
 Fax (O) +91-257-2258403. (Mob.) +91.9423185071.+91.9422215640
 E-moll. vco/finmulaclin. Web.: www.omulaclin.



#### 4. Academic Administrative Audit Report



|| अंतरी पेटवू ज्ञानज्वीत ||

कवयित्री बहिणाबाई चौधरी उत्तर महाराष्ट्र विद्यापीठ, जळगाव Kavavitri Bahinabai Chaudhari North Maharashtra University, Jalgaon

विकास विभाग

KBCNMU/11A/Academic Audit/ 246 /2019

Date :-04/06/2019

To,

The Principals/Directors, All Affiliated Colleges & Recognized Institutions of Kavayitri Bahinabai Chaudhari North Maharashtra University, Jalgaon.

Subject : List of conferment of Academic Grading to Affiliated Colleges/Recognized Institutions of Kavayitri Bahinabai Chaudhari North Maharashtra University, Jalgaon.

#### Dear Sir/Madam,

In accordance with the provision under section 117 (1) of Maharashtra Public Universities Act.2016, it is necessary to have inspection of the Affiliated Colleges/Recognized Insti