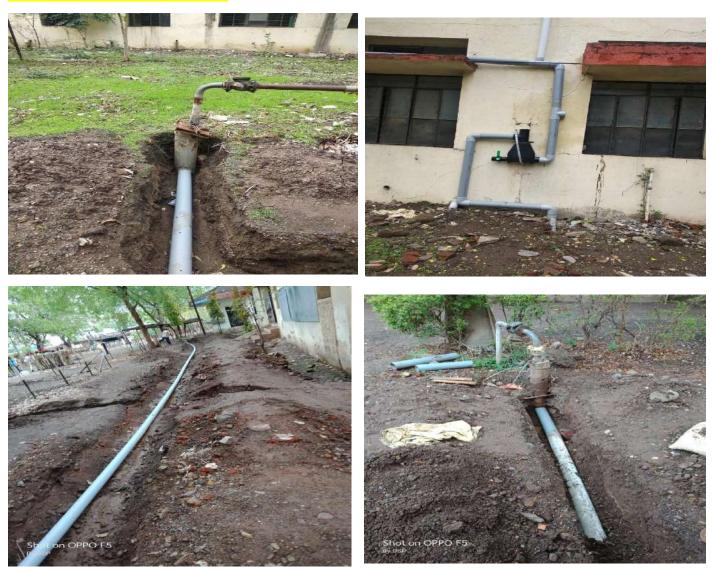

21 11:12 AM

Call

Google and Commerce MG/M's Arts, Science and Commerce Googe Jellege

Chopda, Maharashtra, India College Rd, Chopda, Maharashtra 425107, India Lat N 21° 14' 9.6396" Long E 75° 17' 35.5308" 08/02/21 11:37 AM

### 14. Constructed well furnished Reading Hall



#### rediffmail

Mailbox of srpatil\_001

Subject: Acknowledgement of Project Under Consideration & Reference File No.

From: pmso.dst@nic.in on Tue, 28 Jul 2020 11:49:57 To: srpatil\_001@rediffmail.com

Department of Science & Technology

Subject: Acknowledgement of Project Under Consideration & Reference File No.

Dear Dr. Sandip Ramrao Patil



\*\*\*This is an autogenerated mail from e-PMS\*\*\*



View Submitted Proposal

### 18.Installation of 36KVA on Grid Solar System



Installation of Rain Water Harvesting



#### 20. Organized following Training programs /events for gender Equity and Sensitization:



About Institute & Geography Department-

Mahatma Gandhi Shikshan Mardal's Arts, Science and Commerce College, Chopda Dist. Jalgaon was established in 1969. Our institute is one of the reputed and leading higher education institutes in the state. every year near about 3500 students enrolled for higher education; in our senior college. Department of Geography is one of the most popular and having high reputation centre in our institute as well as state level. Geography department continuously engaged in various academic activities related to the education as well as society throughout the year. Certificate, UG, PG and Ph.D. programs are being run by the Geography Department. Our institute organiz