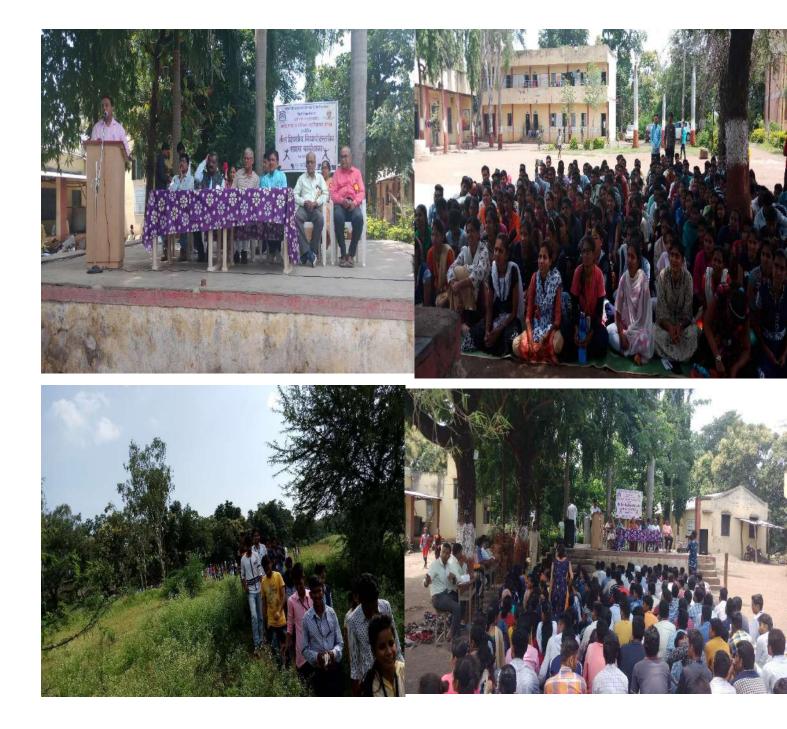

| अ.क्र.     | क्रमांक | संस्थेचे/महाविद्यालयाचे नाव                                                                                                                                                                                                                    | प्रस्तावित नवीन अभ्यासक्रम/विषय                                                                                                                                                                                                                                                                                                                                                         |
|------------|---------|------------------------------------------------------------------------------------------------------------------------------------------------------------------------------------------------------------------------------------------------|-----------------------------------------------------------------------------------------------------------------------------------------------------------------------------------------------------------------------------------------------------------------------------------------------------------------------------------------------------------------------------------------|
| ٩          | ર       | 3                                                                                                                                                                                                                                              | 8                                                                                                                                                                                                                                                                                                                                                                                       |
| 42         | 8       | महात्मा गांधी शिक्षण मंडळाचे कला, विज्ञान व                                                                                                                                                                                                    | विज्ञान- एम.एस.सी (गणित) (दुय्यम /                                                                                                                                                                                                                                                                                                                                                      |
| /          |         | वाणिज्य महाविद्यालय, चोपडा यावल रोड,<br>चोपडा ता. चोपडा जळगाव                                                                                                                                                                                  | सर्वसाधारण) प्रथम वर्ष                                                                                                                                                                                                                                                                                                                                                                  |
| <b>પ</b> ર | ч       | यशवंतराव चव्हाण शैक्षणिक प्रसारक मंडळाचे<br>दादासाहेब दिगबर शंकर पाटील कला,<br>वाणिज्य व विज्ञान महाविद्यालय एरंडोल<br>प्राचार्य, दादासाहेब दिगम्बर शंकर पाटील<br>कला, वाणिज्य व विज्ञान महाविद्यालय एरंडोल<br>पिन ४२५१०९ ता. एरंडोल जि. जळगाव | विज्ञान बी.एस्सी<br>भूगोल (दुय्यम / सर्वसाधारण) प्रथम वर्ष                                                                                                                                                                                                                                                                                                                              |
| ξo         | Ę       | श्री. काकासाहेब हिरालाल मगनलाल चौधरी<br>कला, वाणिज्य व विज्ञान महाविद्यालय<br>नंदुरबार हिरा कॅम्पस सर्वे नंबर ३८१, गजानन<br>महाराज मंदिराजवळ, नंदुरबार                                                                                         | कला- बी.ए.<br>वितीय वर्ष - (विशेष/मुख्य) इंग्रजी,<br>मराठी, हिंदी, राज्यशास्त्र, इतिहास,<br>भूगोल, मानसशास्त्र<br>विज्ञान - बी.एस्सी.<br>प्रथम वर्ष - (दुय्यम/सर्व साधारण)<br>भूगोल<br>वितीय वर्ष - (दुय्यम/सर्व साधारण)<br>इंग्रजी, मराठी<br>तृतीय वर्ष - (विशेष/मुख्य) भौतिकशास्त्र,<br>इलेक्ट्रॉनिक्स,संगणक विज्ञान,<br>रसायनशास्त्र,वनस्पतीशास्त्र, प्राणीशास्त्र,<br>सुक्ष्मजैविकी |
| ξ٩         | 6       | विशाल शिक्षण प्रसारक मंडळाचे विशाल<br>कॉलेज धुळे- नागपूर -सुरत बायपास,<br>एस.आर. पी. कॅम्पजवळ महिंदळे, ता. जि. धुळे                                                                                                                            | कला-बी.ए.<br>वितीय वर्ष - (विशेष/मुख्य) मराठी,<br>राज्यशास्त्र, भूगोल, इतिहास, हिंदी<br>विज्ञान - बी.एस्सी.<br>वित्तीय वर्ष - (दुय्यम/सर्व साधारण)<br>इंग्रजी, मराठी                                                                                                                                                                                                                    |
| ધર         | ۷       | स्वोध्दारक विद्यार्थी संस्थेचे दादासाहेब रावल<br>कॉलेज, दोंडाईचा, दादासाहेब रावल नॉलेज<br>सिटी, मांडळ रोड, दोंडाईचा ता. शिंदखेडा,<br>जि. धुळे                                                                                                  | कला - एम.ए.<br>प्रथम वर्ष - (विशेष/मुख्य) इंग्रजी,<br>भूगोल<br>विज्ञान - एम.एस्सी<br>प्रथम वर्ष - (विशेष/मुख्य)<br>संगणकविज्ञान<br>प्रथम वर्ष - (विशेष/मुख्य) भौतिकशास्त्र                                                                                                                                                                                                              |