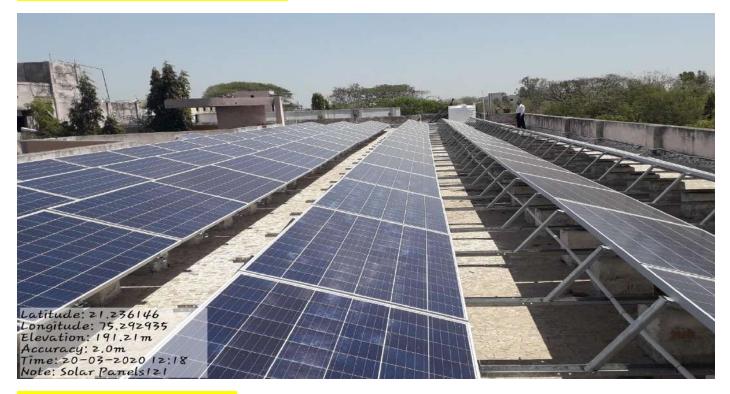

ecree





Long E 75° 17' 38.9328" 08/02/21 11:12 AM

Call

Google and Commerce MG/M's Arts, Science and Commerce Googe Jellege

Chopda, Maharashtra, India College Rd, Chopda, Maharashtra 425107, India Lat N 21° 14' 9.6396" Long E 75° 17' 35.5308" 08/02/21 11:37 AM

### 14. Constructed well furnished Reading Hall



#### rediffmail

Mailbox of srpatil\_001

Subject: Acknowledgement of Project Under Consideration & Reference File No.

From: pmso.dst@nic.in on Tue, 28 Jul 2020 11:49:57 To: srpatil\_001@rediffmail.com

Department of Science & Technology

Subject: Acknowledgement of Project Under Consideration & Reference File No.

Dear Dr. Sandip Ramrao Patil



\*\*\*This is an autogenerated mail from e-PMS\*\*\*



View Submitted Proposal

### 18.Installation of 36KVA on Grid Solar System



Installation of Rain Water Harvesting



#### 20. Organized following Training programs /events for gender Equity and Sensitization:



About Institute & Geography Department-

Mahatma Gandhi Shikshan Mardal's Arts, Science and Commerce College, Chopda Dist. Jalgaon was established in 1969. Our institute is one of the reputed and leading higher education institutes in the state. every year near about 3500 students enrolled for higher education; in our senior college. Department of Geography is one of the most popular and having high reputation centre in our institute as well as state level. Geography department continuously engaged in various academic activities related to the education as well as society throughout the year. Certificate, UG, PG and Ph.D. programs are being run by the Ge